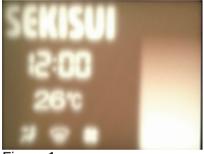

## SEKISUI VOLTEK A FOAM OF THE FUTURE: TRANSLUCENT FOAM

"Hi-tech" and "translucent" best describe this innovative foam. Imagined for use in transportation, this foam has great potential for development in other applications and industries. The hi-tech aspect is ontrend with the market shift towards electric vehicles, including re-imagined instrument and console panels. When backlighting a standard PP foam (figure 1), it lacks clarity. When our translucent foam is back lit (figure 2), the level of clarity provides a much crisper image.

## **Potential Uses**

- Headliners
- Door panels
- A/B/C pillars
- Instrument panels

For more information, please reach out to our Research & Development Manager at Keigo.shimura@sekisuivoltek.com.

Figure 1