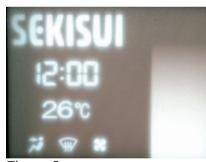

## SEKISUI VOLTEK A FOAM OF THE FUTURE: TRANSLUCENT FOAM

"Hi-tech" and "translucent" best describe this innovative foam. Imagined for use in transportation, this foam has great potential for development in other applications and industries. The hi-tech aspect is ontrend with the market shift towards electric vehicles, including re-imagined instrument and console panels. When backlighting a standard PP foam (figure 1), it lacks clarity. When our translucent foam is back lit (figure 2), the level of clarity provides a much crisper image.

Figure 2