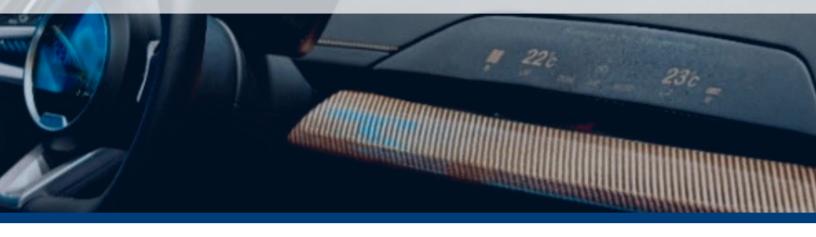

## SEKISUI VOLTEK A FOAM OF THE FUTURE: TRANSLUCENT FOAM

"Hi-tech" and "translucent" best describe this innovative foam. Imagined for use in transportation, this foam has great potential for development in other applications and industries. The hi-tech aspect is ontrend with the market shift towards electric vehicles, including re-imagined instrument and console panels. When backlighting a standard PP foam (figure 1), it lacks clarity. When our translucent foam is back lit (figure 2), the level of clarity provides a much crisper image.